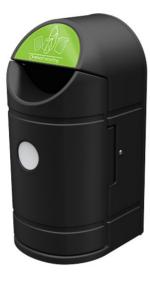

### **Product Info:**

Available as a single unit, which can stand against a wall or a double back to back unit for increased capacity or to separate general and recycling waste, the Eximo bin allows mor maximum flexibility.

Hygienic & environmentally friendly options, along with modern, attractive and traditional designs.

Personalisation, branding and various colours are available.

With a capacity of either 90 or 180 litres, Eximo bins are ideal for a variety of locations.

### **Key Features:**

- Available in Two sizes
- 2 Piece Design
- Freestanding or Fixed Application
- Durable Construction
- Personalisation / Branding Options
- Made from Recyclable Material
- Options Available: Ashtray / Stub Plate Seagull Flap Galvanised Steel / Plastic Liner

#### Specifications:

| Product  | Eximo Single | Eximo Double |
|----------|--------------|--------------|
| Height   | 1170mm       | 1170mm       |
| Width    | 590mm        | 1180mm       |
| Depth    | 560mm        | 560mm        |
| Capacity | 90 Litres    | 180 Litres   |
| Colour   | Custom       | Custom       |