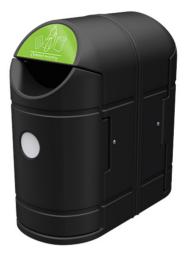

### **Product Info:**

Available as a single unit, which can stand against a wall or a double back to back unit for increased capacity or to separate general and recycling waste, the Eximo bin allows mor maximum flexibility.

Hygienic & environmentally friendly options, along with modern, attractive and traditional designs.

Personalisation, branding and various colours are available.

With a capacity of either 90 or 180 litres, Eximo bins are ideal for a variety of locations.

### **Key Features:**

- Available in Two sizes
- 2 Piece Design
- Freestanding or Fixed Application
- Durable Construction
- Personalisation / Branding Options
- Made from Recyclable Material
- Options Available: Ashtray / Stub Plate Seagull Flap Galvanised Steel / Plastic Liner

#### Specifications:

| Product  | Eximo Single | Eximo Double |
|----------|--------------|--------------|
| Height   | 1170mm       | 1170mm       |
| Width    | 590mm        | 1180mm       |
| Depth    | 560mm        | 560mm        |
| Capacity | 90 Litres    | 180 Litres   |
| Colour   | Custom       | Custom       |